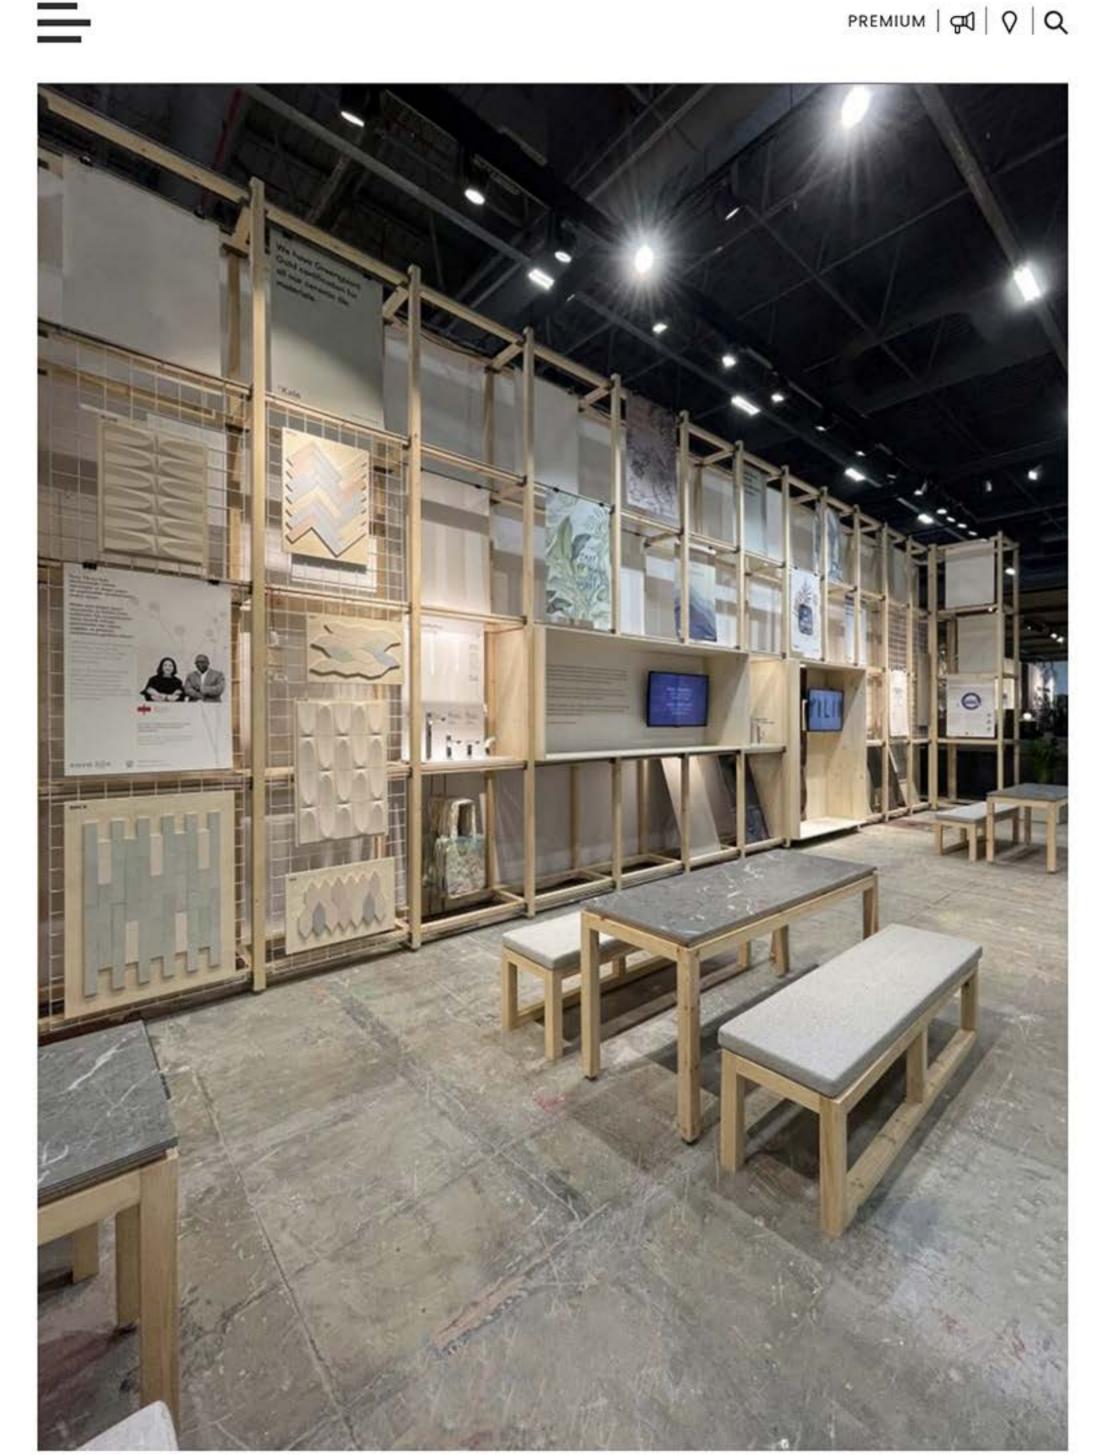

## "Care For Your World"

posted by Demirden | ilio on 2021-11-25

İSTANBUL

Design and implementation of the latest exhibition design of Kale, one of the leading companies in the ceramics and bathroom industry, was undertaken by Demirden | ilio at the Unicera fair.

The exhibition design, in which the brand's "Care for Your World" positioning is conveyed on a rational and innovative platform, also reminds us of its responsibility to contribute to the sustainable relationship between production and consumption. The structure uses 80% less floor platform, consists of 91% recyclable materials and offers visitors a contemporary experience.

# 商店建築 SHOTENKENCHIKU

The building invites visitors to the main exhibition area through the digital experience corridor, where the concept of "Care for Your World" is strongly conveyed.

Photography: Burak Albayrak, Emre Dörter, Demirden | ilio