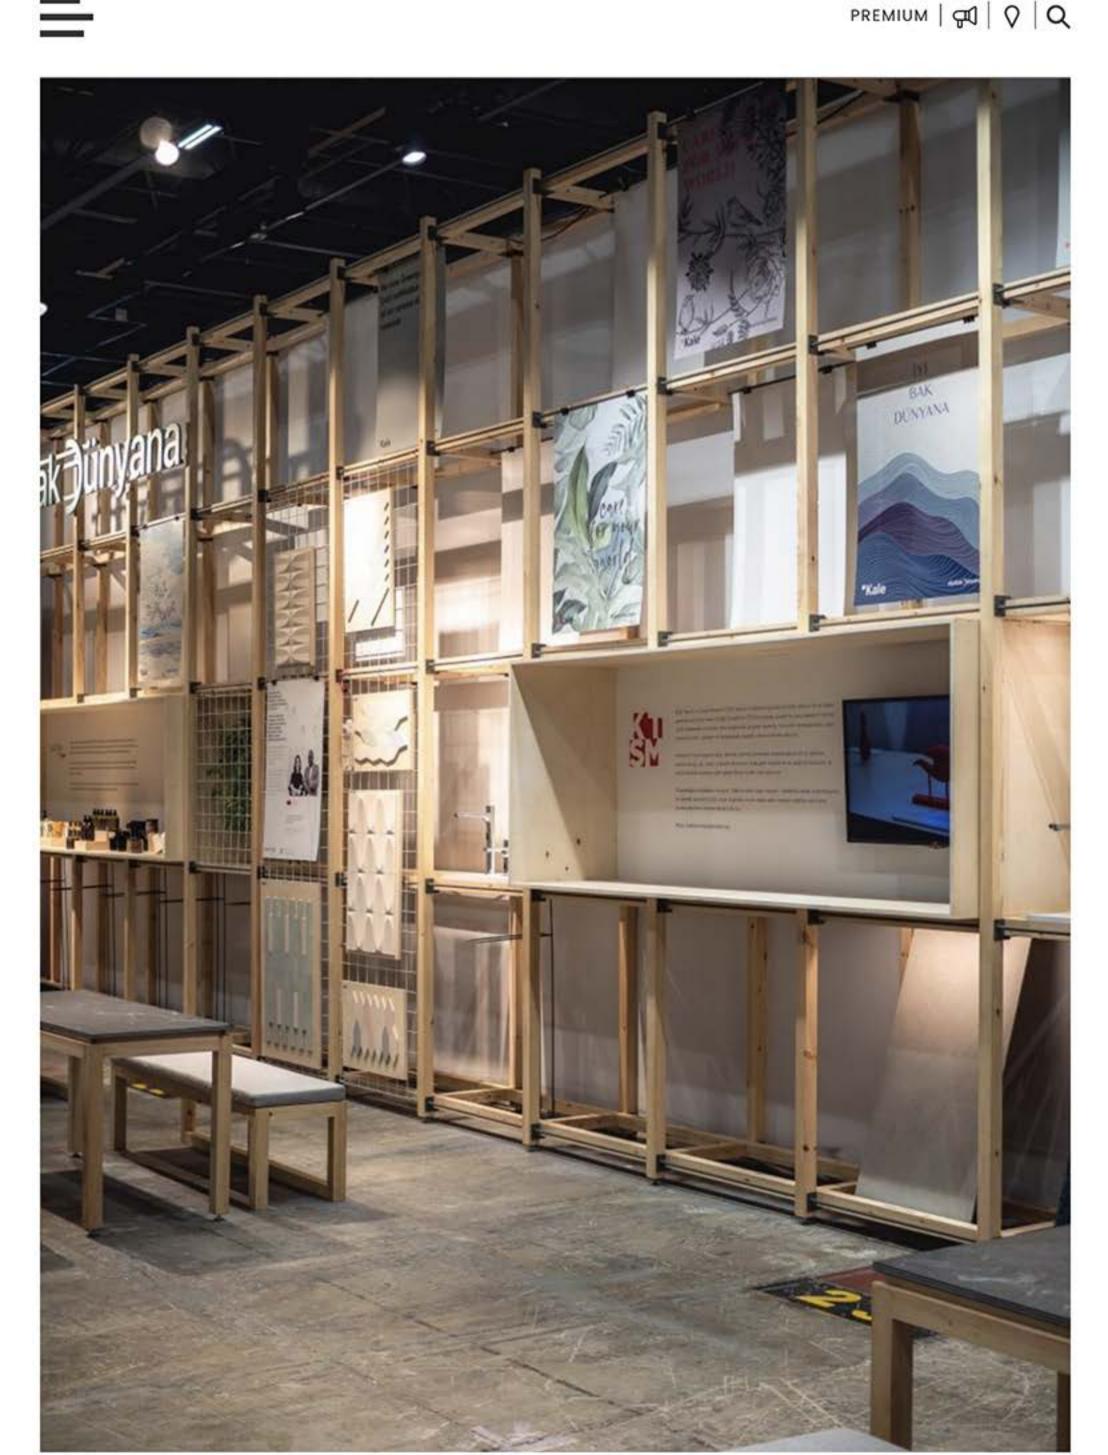

## "Care For Your World"

posted by Demirden | ilio on 2021-11-25

İSTANBUL

Design and implementation of the latest exhibition design of Kale, one of the leading companies in the ceramics and bathroom industry, was undertaken by Demirden | ilio at the Unicera fair.

The exhibition design, in which the brand's "Care for Your World" positioning is conveyed on a rational and innovative platform, also reminds us of its responsibility to contribute to the sustainable relationship between production and consumption. The structure uses 80% less floor platform, consists of 91% recyclable materials and offers visitors a contemporary experience.

# 商店建築 SHOTENKENCHIKU

The building invites visitors to the main exhibition area through the digital experience corridor, where the concept of "Care for Your World" is strongly conveyed.

Photography: Burak Albayrak, Emre Dörter, Demirden | ilio