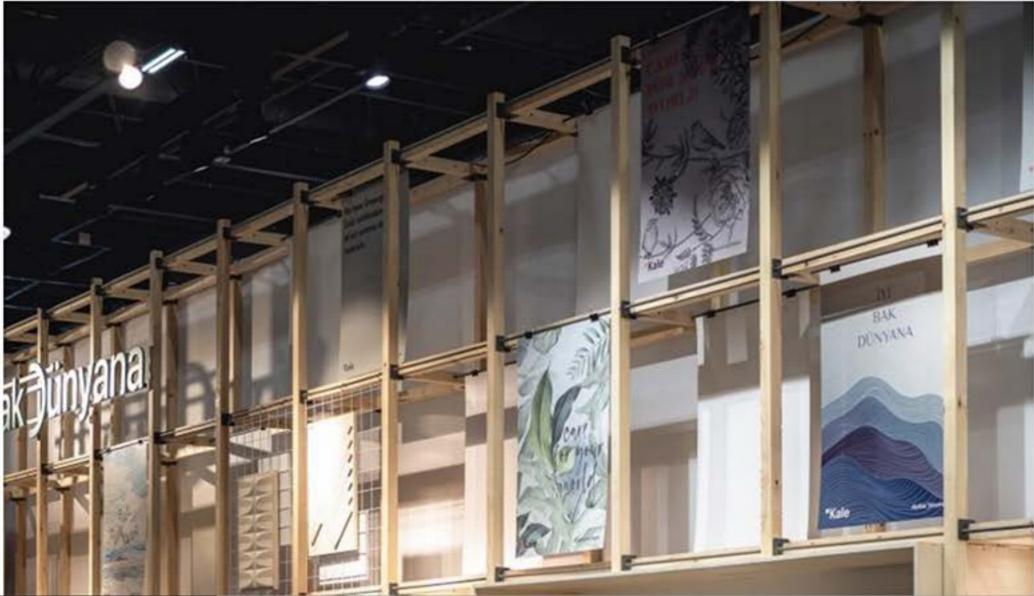

## "Care For Your World"

posted by Demirden | ilio on 2021-11-25

İSTANBUL

Design and implementation of the latest exhibition design of Kale, one of the leading companies in the ceramics and bathroom industry, was undertaken by Demirden | ilio at the Unicera fair.

The exhibition design, in which the brand's "Care for Your World" positioning is conveyed on a rational and innovative platform, also reminds us of its responsibility to contribute to the sustainable relationship between production and consumption. The structure uses 80% less floor platform, consists of 91% recyclable materials and offers visitors a contemporary experience.

# 商店建築 SHOTENKENCHIKU

The building invites visitors to the main exhibition area through the digital experience corridor, where the concept of "Care for Your World" is strongly conveyed.

Photography: Burak Albayrak, Emre Dörter, Demirden | ilio